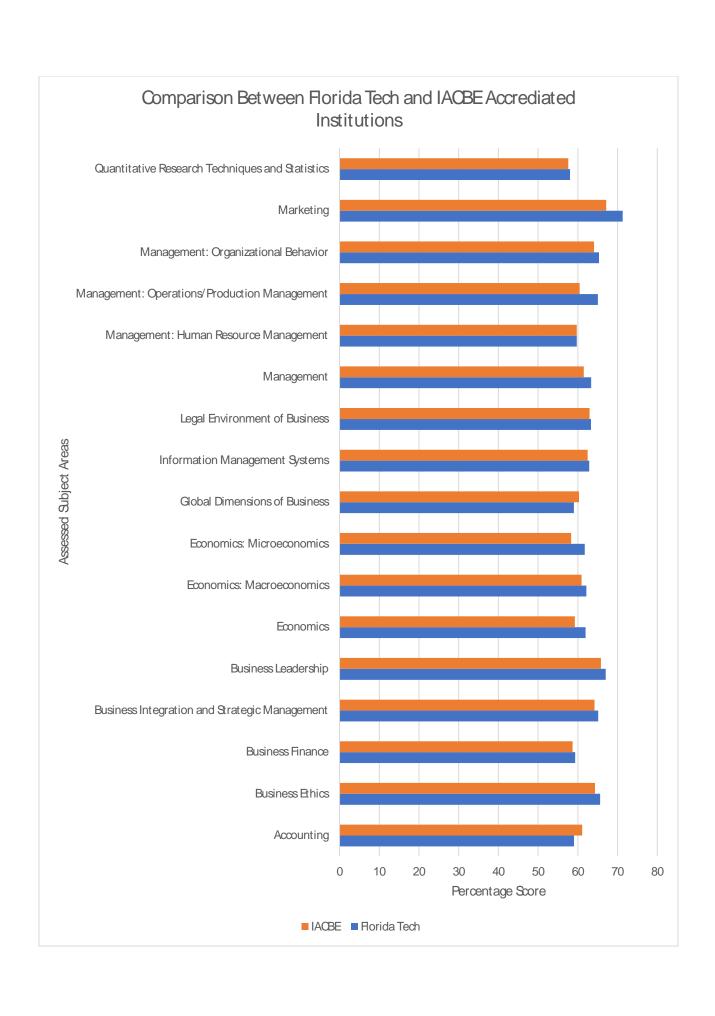

Common Professional Component

Business Exam in the capstone class for the Masters of Business Administration program. The results for the 2020 calendar year are below in which they are compared to the following academic institution categories:

Institutions accredited by International Accreditation Council for Business Education Schools (IACBE)