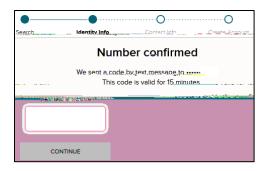

- 11. Verify Identity using mobile number
  - a. Terminated employees cannot use their email as the email address associated with the account is typically the @fit.edu email address

### Florida Tech Workday Job Aid

12. Enter Verification Code

13. Update Contact information if desired

- 14. New User Id is displayed
- 15. Create/Confirm a new Password

Florida Tech Workday Job Aid

16. Account creation message displays, SIGN IN NOW to get W-2