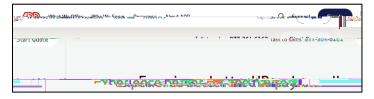

### **Process**

- 1. Go to <a href="https://www.adp.com/">https://www.adp.com/</a>
- 2. Select the Sign In button in upper right

3. Select My current employer uses ADP

4. Select CREATE ACCOUNT from bottom