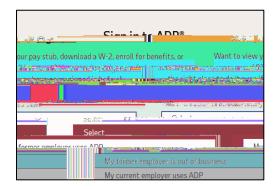

### **Process**

- 1. Go to <a href="https://www.adp.com/">https://www.adp.com/</a>
- 2. Select the Sign In button in upper right

3. Select My current employer uses ADP

4. Select CREATE ACCOUNT from bottom