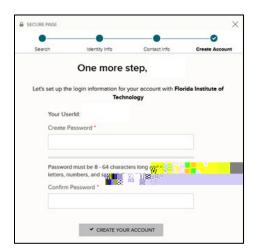

### Florida Tech Workday Job Aid

12. Enter Verification Code

13. Update Contact information if desired

- 14. New User Id is displayed
- 15. Create/Confirm a new Password

Florida Tech Workday Job Aid

16. Account creation message displays, SIGN IN NOW to get W-2