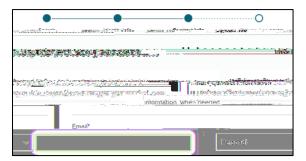

### Florida Tech Workday Job Aid

12. Enter Verification Code

13. Update Contact information if desired

- 14. New User Id is displayed
- 15. Create/Confirm a new Password

Florida Tech Workday Job Aid

16. Account creation message displays, SIGN IN NOW to get W-2