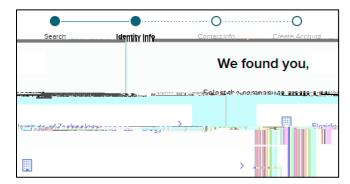

### Florida Tech Workday Job Aid

- 6. Select Your information radial button
- 7. Enter identifying information
- 8. Click SEARCH button

- 9. Confirm your name
- 10. Select Florida Institute of Technology company
  - a. If you have had employers in the past use ADP, these may also appear

- 11. Verify Identity using mobile number
  - a. Terminated employees cannot use their email as the email address associated with the account is typically the @fit.edu email address