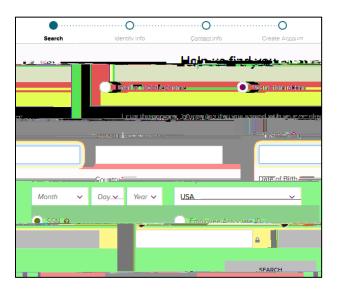

5. Select FIND ME button

### Florida Tech Workday Job Aid

- 6. Select Your information radial button
- 7. Enter identifying information
- 8. Click SEARCH button

- 9. Confirm your name
- 10. Select Florida Institute of Technology company
  - a. If you have had employers in the past use ADP, these may also appear