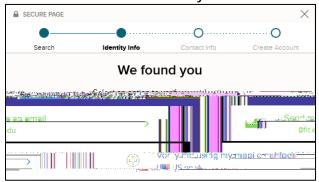

### Florida Tech Workday Job Aid

- 6. Select Your information radial button
- 7. Enter identifying information
- 8. Click SEARCH button

- 9. Confirm your name
- 10. Select Florida Institute of Technology company
  - a. If you have had employers in the past use ADP, these may also appear